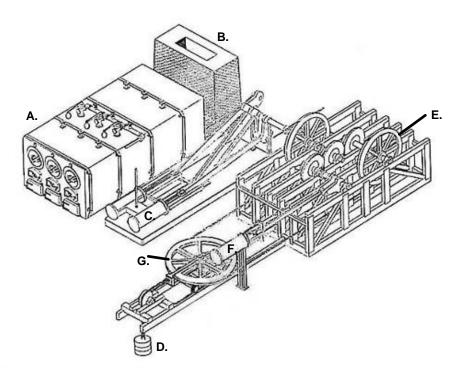

#### **Activity 4: Engine Houses**

Our ideas of fashion are always changing. There are many more 'rules' about clothing at this time. What must a man wear, or not wear, today?

The Allegheny Portage Railroad uses stationary engines to move cables towing traincars up or down hills. There are 10 engine houses, each at the top of an incline (hill).

# **Activity 9: The Engine House**

What is what in the Engine House? Match the letter from above with the correct part below.

| Vertical Sheave     |  |
|---------------------|--|
| Boiler              |  |
| Cylinder            |  |
| Horizontal Sheave _ |  |
| Weight              |  |
| Chimney             |  |
| Water Brake         |  |