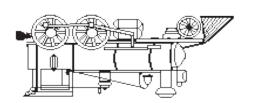

# **Activity 9: The Engine House**

What is what in the Engine House? Match the letter from above with the correct part below.

| Vertical Sheave     |  |
|---------------------|--|
| Boiler              |  |
| Cylinder            |  |
| Horizontal Sheave _ |  |
| Weight              |  |
| Chimney             |  |
| Water Brake         |  |