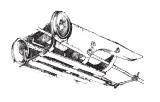

## Activity 3: Locomotives could not do it

Railroad to cross the mountains. go up hills. That's why Pennsylvania uses the Portage The trains of 1830 and 1840 do not have the power to

Circle them. Can you find the two engines that are exactly the same?