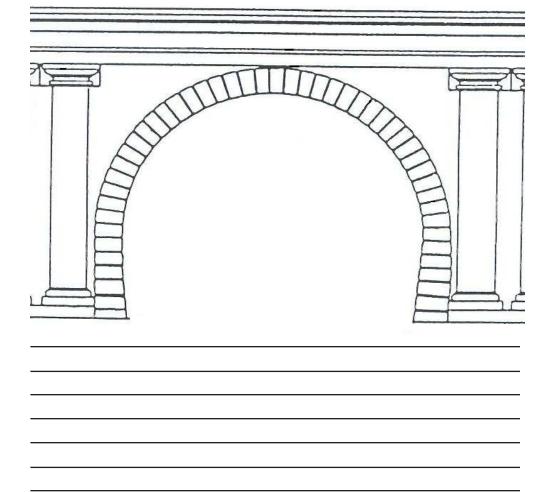

#### Activity 5: Skew Arch Bridge

There are plenty of stories, toys and games for childen to enjoy while traveling. Look for some of them in the Lemon House or in the Visitor Center bookstore. Have you played a travel game today?

Draw a picture of you having fun in 1840:

The first bridge built to let the wagon road cross Incline number 6 was made in the usual way. The wagonmasters didn't like that because they had to make a hard turn to use the bridge. That bridge was taken apart and rebuilt, this time twisted or skewed, so the wagons cross the incline at an angle. Can you find the bridge's keystone?

Take the letters "SKEWARCH" and see if you can make at least 8 words of four or more letters.

| yənvəs | урэм |
|--------|------|