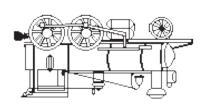

# **Activity 9: The Engine House**

What is what in the Engine House? Match the letter from above with the correct part below.

| Vertical Sheave     |  |
|---------------------|--|
| Boiler              |  |
| Cylinder            |  |
| Horizontal Sheave _ |  |
| Weight              |  |
| Chimney             |  |
| Water Brake         |  |