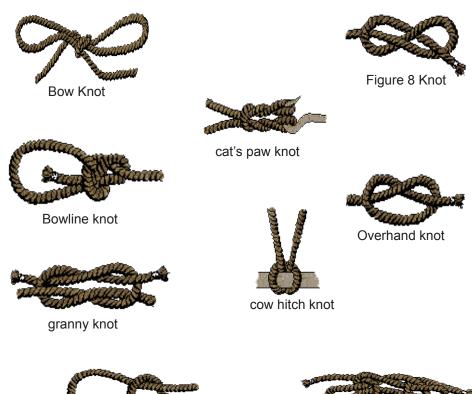

Look at the hemp rope inside Engine House #6. Which knot would work best to hold the railroad cars to the rope? How many of these knots can you tie?

and the second

slip knot

sheep shank knot