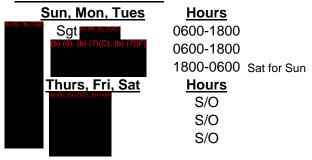

#### CENTRAL DISTRICT Commander Car 17 - Capt James Murphy Sunday, May 31, 2020

| Station Commander:                                                       | <b>Lt</b> (b) (6), (b) (7)(C            |                                         | Admin Commander:                                                                               | Lt (b) (6), (b) (7)                                                |                                                                    |
|--------------------------------------------------------------------------|-----------------------------------------|-----------------------------------------|------------------------------------------------------------------------------------------------|--------------------------------------------------------------------|--------------------------------------------------------------------|
| A Squad<br>Beat<br>Sglegger<br>Vacant                                    | Hours<br>S/O                            | TENT Hours<br>S/O                       | <u>C Squad</u><br><u>Beat</u><br>Sgt<br>Sgt                                                    | Hours<br>S/O<br>S/O                                                | TENT Hours TENT Beat S/O S/O                                       |
| (b) (6), (b) (7)(C), (b) (7)(F) R,T PE,R R R R R R R R R R R R R R R,S,F | S/O | S/O | (b) (6), (b) (7)(C), (b) (7)(F)  R  R  R,F,T  HN,R  B,R  R,F  R  B,R,F,S  R  B,R,F  R  R,F,R,T | S/O<br>S/O<br>S/O<br>S/O<br>S/O<br>S/O<br>S/O<br>S/O<br>S/O<br>S/O | S/O<br>S/O<br>S/O<br>S/O<br>S/O<br>S/O<br>S/O<br>S/O<br>S/O<br>S/O |
| B Squad Beat 103 Sgt                                                     | <u>Hours</u><br>0600-1800               | <u>TENT Hours</u><br>0600-1800          | <u>D Squad</u> <u>Beat</u> 102                                                                 | <u>Hours</u><br>1600-0600                                          | <u>TENT Hours</u> <u>TENT Beat</u>                                 |

| <u>Hours</u> |                                                                                                                                                                                                  | TENT Hours                                                                                                                                                                                                                                                              |
|--------------|--------------------------------------------------------------------------------------------------------------------------------------------------------------------------------------------------|-------------------------------------------------------------------------------------------------------------------------------------------------------------------------------------------------------------------------------------------------------------------------|
| 0600-1800    |                                                                                                                                                                                                  | 0600-1800                                                                                                                                                                                                                                                               |
| 0600-1800    |                                                                                                                                                                                                  | 0600-1800                                                                                                                                                                                                                                                               |
| 0600-1800    |                                                                                                                                                                                                  | 0600-1800                                                                                                                                                                                                                                                               |
| 0600-1800    |                                                                                                                                                                                                  | 1000-1800                                                                                                                                                                                                                                                               |
| 0600-1800    | (87)                                                                                                                                                                                             | 0600-1400                                                                                                                                                                                                                                                               |
| A/L          |                                                                                                                                                                                                  | A/L                                                                                                                                                                                                                                                                     |
| 0600-1800    |                                                                                                                                                                                                  | 0600-1800                                                                                                                                                                                                                                                               |
| 0600-1800    | (87)                                                                                                                                                                                             | 0600-1800                                                                                                                                                                                                                                                               |
| 0600-1800    | (87)                                                                                                                                                                                             | 0600-1800                                                                                                                                                                                                                                                               |
| 0600-1800    |                                                                                                                                                                                                  | 0600-1800                                                                                                                                                                                                                                                               |
| 0600-1400    |                                                                                                                                                                                                  | 0600-1800                                                                                                                                                                                                                                                               |
| 0600-1800    |                                                                                                                                                                                                  | 0600-1800                                                                                                                                                                                                                                                               |
| 1000-1800    |                                                                                                                                                                                                  | 0600-1800                                                                                                                                                                                                                                                               |
| 0600-1800    |                                                                                                                                                                                                  | 0600-1800                                                                                                                                                                                                                                                               |
| 0600-1800    |                                                                                                                                                                                                  | 0600-1800                                                                                                                                                                                                                                                               |
| 0600-1800    |                                                                                                                                                                                                  | 0600-1800                                                                                                                                                                                                                                                               |
| 0600-1800    |                                                                                                                                                                                                  | 0600-1800                                                                                                                                                                                                                                                               |
| 0600-1800    |                                                                                                                                                                                                  | 0600-1800                                                                                                                                                                                                                                                               |
|              | 0600-1800<br>0600-1800<br>0600-1800<br>0600-1800<br>0600-1800<br><b>A/L</b><br>0600-1800<br>0600-1800<br>0600-1800<br>0600-1800<br>0600-1800<br>0600-1800<br>0600-1800<br>0600-1800<br>0600-1800 | 0600-1800<br>0600-1800<br>0600-1800<br>0600-1800<br>0600-1800<br>A/L<br>0600-1800<br>0600-1800<br>0600-1800<br>0600-1800<br>0600-1800<br>0600-1800<br>0600-1800<br>0600-1800<br>0600-1800<br>0600-1800<br>0600-1800<br>0600-1800<br>0600-1800<br>0600-1800<br>0600-1800 |

| <b>Deat</b> (b) (6), (b) (7)(C), (b) (7 | Y(=)    | nours     |      | IENI HOURS I | EN I Beat                    |
|-----------------------------------------|---------|-----------|------|--------------|------------------------------|
| 102                                     |         | 1600-0600 |      | 1800-0600    | (b) (6), (b) (7)(C), (b) (7) |
|                                         |         |           |      |              |                              |
| (b) (c) (b) (7)(C) (b) (7)(F)           |         |           |      |              |                              |
| (b) (6), (b) (7)(C), (b) (7)(F)         | S       | 1600-0600 |      | 1800-0600    |                              |
|                                         | F,R     | 1600-0600 | (87) | 1800-0600    |                              |
|                                         | HN.PS   | 1600-0600 | (01) |              |                              |
|                                         | пи,Р5   | 1000-0000 |      | 1800-0600    |                              |
|                                         | R,T     | 1600-0600 | (87) | 1800-0600    |                              |
|                                         | R,T     | 1600-0600 |      | 1800-0600    |                              |
|                                         | R,T     | 1600-0600 |      | 1800-0200    |                              |
|                                         | F       | 1600-0600 |      | A/L          |                              |
|                                         | B,F,R,T | 1600-0600 |      | 1800-0600    |                              |
|                                         | B,R,T   | 1600-0600 | (87) | 1800-0600    |                              |
|                                         | R       | 1600-0600 |      | 1800-0600    |                              |
|                                         | B,R     | 1600-0600 |      | 2200-0600    |                              |
|                                         | B,R,T   | 1600-0600 |      | 1800-0600    |                              |
|                                         |         | 1600-0600 |      | 1800-0600    |                              |
|                                         | R,F,T   | 1600-0600 |      | 1800-0600    |                              |
|                                         | R       | A/L       |      | A/L          |                              |
|                                         | R       | 1600-0600 |      | 1800-0600    |                              |
|                                         |         |           |      |              |                              |
|                                         |         |           |      |              |                              |