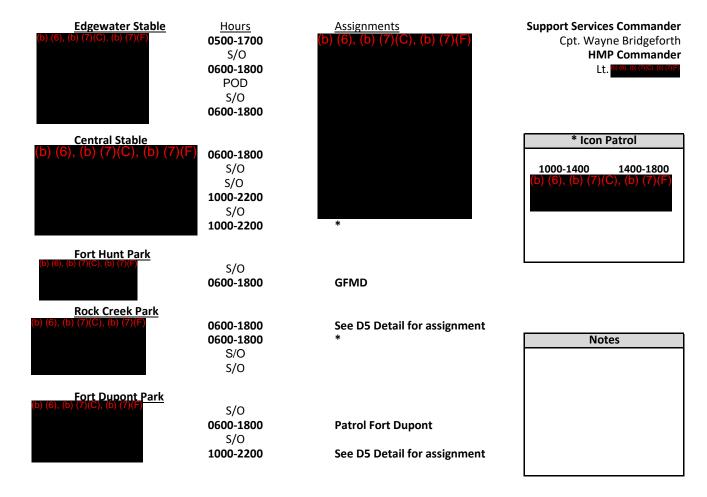

#### CENTRAL DISTRICT Commander Car 17 - Capt James Murphy Sunday, May 31, 2020

| Station Commander:                                                       | <b>Lt</b> (b) (6), (b) (7)(C            |                                         | Admin Commander:                                                                               | Lt (b) (6), (b) (7)                                                |                                                                    |
|--------------------------------------------------------------------------|-----------------------------------------|-----------------------------------------|------------------------------------------------------------------------------------------------|--------------------------------------------------------------------|--------------------------------------------------------------------|
| A Squad<br>Beat<br>Sglegger<br>Vacant                                    | Hours<br>S/O                            | TENT Hours<br>S/O                       | <u>C Squad</u><br><u>Beat</u><br>Sgt<br>Sgt                                                    | Hours<br>S/O<br>S/O                                                | TENT Hours TENT Beat S/O S/O                                       |
| (b) (6), (b) (7)(C), (b) (7)(F) R,T PE,R R R R R R R R R R R R R R R,S,F | S/O | S/O | (b) (6), (b) (7)(C), (b) (7)(F)  R  R  R,F,T  HN,R  B,R  R,F  R  B,R,F,S  R  B,R,F  R  R,F,R,T | S/O<br>S/O<br>S/O<br>S/O<br>S/O<br>S/O<br>S/O<br>S/O<br>S/O<br>S/O | S/O<br>S/O<br>S/O<br>S/O<br>S/O<br>S/O<br>S/O<br>S/O<br>S/O<br>S/O |
| B Squad Beat 103 Sgt                                                     | <u>Hours</u><br>0600-1800               | <u>TENT Hours</u><br>0600-1800          | <u>D Squad</u> <u>Beat</u> 102                                                                 | <u>Hours</u><br>1600-0600                                          | <u>TENT Hours</u> <u>TENT Beat</u>                                 |

| <u>Hours</u> |                                                                                                                                                                                                  | TENT Hours                                                                                                                                                                                                                                                              |
|--------------|--------------------------------------------------------------------------------------------------------------------------------------------------------------------------------------------------|-------------------------------------------------------------------------------------------------------------------------------------------------------------------------------------------------------------------------------------------------------------------------|
| 0600-1800    |                                                                                                                                                                                                  | 0600-1800                                                                                                                                                                                                                                                               |
| 0600-1800    |                                                                                                                                                                                                  | 0600-1800                                                                                                                                                                                                                                                               |
| 0600-1800    |                                                                                                                                                                                                  | 0600-1800                                                                                                                                                                                                                                                               |
| 0600-1800    |                                                                                                                                                                                                  | 1000-1800                                                                                                                                                                                                                                                               |
| 0600-1800    | (87)                                                                                                                                                                                             | 0600-1400                                                                                                                                                                                                                                                               |
| A/L          |                                                                                                                                                                                                  | A/L                                                                                                                                                                                                                                                                     |
| 0600-1800    |                                                                                                                                                                                                  | 0600-1800                                                                                                                                                                                                                                                               |
| 0600-1800    | (87)                                                                                                                                                                                             | 0600-1800                                                                                                                                                                                                                                                               |
| 0600-1800    | (87)                                                                                                                                                                                             | 0600-1800                                                                                                                                                                                                                                                               |
| 0600-1800    |                                                                                                                                                                                                  | 0600-1800                                                                                                                                                                                                                                                               |
| 0600-1400    |                                                                                                                                                                                                  | 0600-1800                                                                                                                                                                                                                                                               |
| 0600-1800    |                                                                                                                                                                                                  | 0600-1800                                                                                                                                                                                                                                                               |
| 1000-1800    |                                                                                                                                                                                                  | 0600-1800                                                                                                                                                                                                                                                               |
| 0600-1800    |                                                                                                                                                                                                  | 0600-1800                                                                                                                                                                                                                                                               |
| 0600-1800    |                                                                                                                                                                                                  | 0600-1800                                                                                                                                                                                                                                                               |
| 0600-1800    |                                                                                                                                                                                                  | 0600-1800                                                                                                                                                                                                                                                               |
| 0600-1800    |                                                                                                                                                                                                  | 0600-1800                                                                                                                                                                                                                                                               |
| 0600-1800    |                                                                                                                                                                                                  | 0600-1800                                                                                                                                                                                                                                                               |
|              | 0600-1800<br>0600-1800<br>0600-1800<br>0600-1800<br>0600-1800<br><b>A/L</b><br>0600-1800<br>0600-1800<br>0600-1800<br>0600-1800<br>0600-1800<br>0600-1800<br>0600-1800<br>0600-1800<br>0600-1800 | 0600-1800<br>0600-1800<br>0600-1800<br>0600-1800<br>0600-1800<br>A/L<br>0600-1800<br>0600-1800<br>0600-1800<br>0600-1800<br>0600-1800<br>0600-1800<br>0600-1800<br>0600-1800<br>0600-1800<br>0600-1800<br>0600-1800<br>0600-1800<br>0600-1800<br>0600-1800<br>0600-1800 |

| <b>Deat</b> (b) (6), (b) (7)(C), (b) (7 | Y(=)    | nours     |      | IENI HOURS I | EN I Beat                    |
|-----------------------------------------|---------|-----------|------|--------------|------------------------------|
| 102                                     |         | 1600-0600 |      | 1800-0600    | (b) (6), (b) (7)(C), (b) (7) |
|                                         |         |           |      |              |                              |
| (b) (c) (b) (7)(C) (b) (7)(F)           |         |           |      |              |                              |
| (b) (6), (b) (7)(C), (b) (7)(F)         | S       | 1600-0600 |      | 1800-0600    |                              |
|                                         | F,R     | 1600-0600 | (87) | 1800-0600    |                              |
|                                         | HN.PS   | 1600-0600 | (01) |              |                              |
|                                         | пи,Р5   | 1000-0000 |      | 1800-0600    |                              |
|                                         | R,T     | 1600-0600 | (87) | 1800-0600    |                              |
|                                         | R,T     | 1600-0600 |      | 1800-0600    |                              |
|                                         | R,T     | 1600-0600 |      | 1800-0200    |                              |
|                                         | F       | 1600-0600 |      | A/L          |                              |
|                                         | B,F,R,T | 1600-0600 |      | 1800-0600    |                              |
|                                         | B,R,T   | 1600-0600 | (87) | 1800-0600    |                              |
|                                         | R       | 1600-0600 |      | 1800-0600    |                              |
|                                         | B,R     | 1600-0600 |      | 2200-0600    |                              |
|                                         | B,R,T   | 1600-0600 |      | 1800-0600    |                              |
|                                         |         | 1600-0600 |      | 1800-0600    |                              |
|                                         | R,F,T   | 1600-0600 |      | 1800-0600    |                              |
|                                         | R       | A/L       |      | A/L          |                              |
|                                         | R       | 1600-0600 |      | 1800-0600    |                              |
|                                         |         |           |      |              |                              |
|                                         |         |           |      |              |                              |

| Crime Patrol Unit (b) (6), (b) (7)(C), (b) (7)(F) |           | <u>Hours</u>     | TENT Hours |
|---------------------------------------------------|-----------|------------------|------------|
|                                                   | F,R,T     | S/O              | S/O        |
|                                                   | F,R,T     | 0800-2000        | 1200-2400  |
|                                                   | B,F,R,T   | S/O              | S/O        |
| Scooter Squad                                     | B,F,R,T   | S/O A/L          | S/O A/L    |
| (b) (6), (b) (7)(0), (b) (7)(F)                   | B,R       | 0800-2000        | 1200-2400  |
| Administrative Sigt Sigt                          | b) (7)(F) | S/O<br>0600-1800 | S/O<br>A/L |