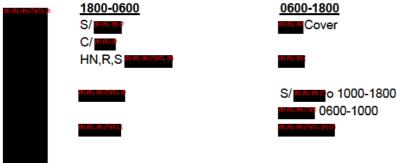

#### Admin Commander: C Squad Beat

|    | Hours       |      | TENT Hours  | TENT Beat |
|----|-------------|------|-------------|-----------|
|    | 1800-0600   | (1)  | S/O         |           |
|    | 1800-0600   | .,   | S/O         |           |
|    | 1800-0600   |      | S/O         |           |
|    | 1800-0600   |      | S/O         |           |
|    | 1800-0600   |      | S/O         |           |
|    | A/L         |      | S/O         |           |
|    | 1800-0600   | (10) | S/O         |           |
|    | 1800-0600   |      | S/O         |           |
|    | 1800-0600   |      | S/O         |           |
| ,S | 1800-0600   |      | S/O         |           |
|    | 1800-0600   |      | S/O         |           |
|    | 1800-0600   | (87) | S/O         |           |
|    | 1800-0600   |      | S/O         |           |
|    | 1800-0200   |      | S/O         |           |
|    | Loan Comsec |      | Loan Comsec |           |
|    | 1800-0600   |      | S/O         |           |
|    | 1800-0600   |      | S/O         |           |
|    | 1800-0600   |      | S/O         |           |
|    |             |      |             |           |

Lt (b) (6), (b) (7)

B Squad Beat

| b) (7)(C), (b) (7 | R     | S/O       |      | 0600-1800 |
|-------------------|-------|-----------|------|-----------|
| , (b) (7)(F)      | R     | S/O       |      | 0600-1800 |
|                   | R     | S/O       |      | 0600-1800 |
|                   | R     | S/O       |      | A/L       |
|                   | R     | S/O       |      | 0600-1800 |
|                   | R     | 0600-1800 | (87) | 0600-1800 |
|                   | R     | S/O       |      | 0600-1800 |
|                   | R,S   | S/O w     | (50) | 0600-1800 |
|                   | R     | S/O       |      | 0600-1400 |
|                   | R     | S/O       |      | 0600-1800 |
|                   | R     | S/O       |      | 1000-1800 |
|                   | R,T   | S/O       |      | 0600-1800 |
|                   | B,R,F | S/O       |      | 0600-1800 |
|                   | R,T   | S/O       |      | 0600-1800 |
|                   | R     | S/O       |      | 0600-1800 |
|                   | R     | S/O       |      | 0600-1800 |
|                   |       |           |      |           |
|                   |       |           |      |           |