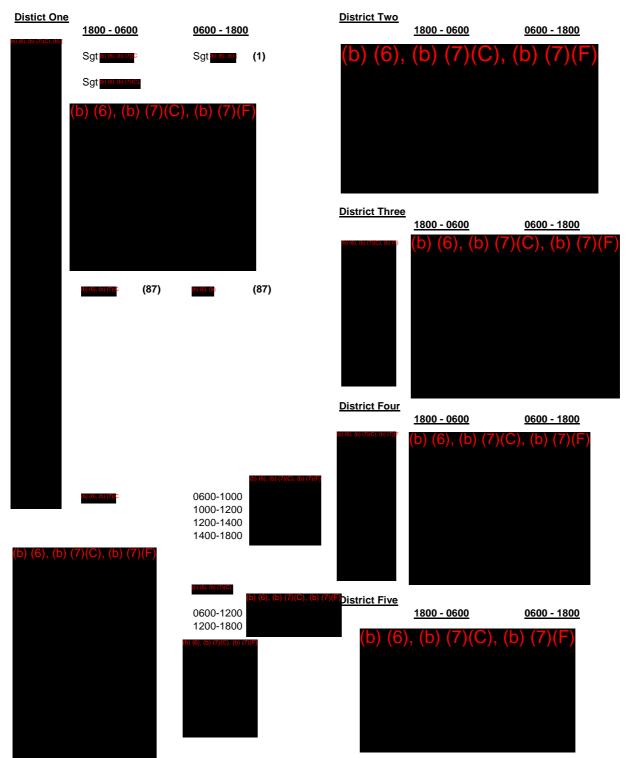

#### **CENTRAL DISTRICT** Commander Car Saturday, May 30, 2020

TENT Hours

S/O

Loan Comsec

Loan Comsec S/O

TENT Hours

0600-1800

0600-1800

| Station Commander:                                                                                                     | (b) (6), (b) (7)(C                                                                                                                                                         |     |
|------------------------------------------------------------------------------------------------------------------------|----------------------------------------------------------------------------------------------------------------------------------------------------------------------------|-----|
| A Squad<br>Beat<br>Digrof Digrof (<br>Vacant                                                                           | <u>Hours</u><br>0600-1800                                                                                                                                                  | (1) |
| (b) (6), (b) (7)(F)<br>R,T<br>PE,R<br>R<br>R<br>R<br>R<br>R<br>R<br>R<br>R<br>R<br>R<br>R<br>R<br>R<br>R<br>R<br>R,S,F | 0600-1800<br>0600-1800<br>0600-1800<br>0600-1800<br>0600-1800<br>0600-1800<br>0600-1800<br>0600-1800<br>0600-1800<br><b>A/L</b><br>Loan Comsec<br>Loan Comsec<br>0600-1800 |     |

#### Admin Commander: C Squad Beat

|    | Hours       |      | TENT Hours  | TENT Beat |
|----|-------------|------|-------------|-----------|
|    | 1800-0600   | (1)  | S/O         |           |
|    | 1800-0600   | .,   | S/O         |           |
|    | 1800-0600   |      | S/O         |           |
|    | 1800-0600   |      | S/O         |           |
|    | 1800-0600   |      | S/O         |           |
|    | A/L         |      | S/O         |           |
|    | 1800-0600   | (10) | S/O         |           |
|    | 1800-0600   |      | S/O         |           |
|    | 1800-0600   |      | S/O         |           |
| ,S | 1800-0600   |      | S/O         |           |
|    | 1800-0600   |      | S/O         |           |
|    | 1800-0600   | (87) | S/O         |           |
|    | 1800-0600   |      | S/O         |           |
|    | 1800-0200   |      | S/O         |           |
|    | Loan Comsec |      | Loan Comsec |           |
|    | 1800-0600   |      | S/O         |           |
|    | 1800-0600   |      | S/O         |           |
|    | 1800-0600   |      | S/O         |           |
|    |             |      |             |           |

Lt (b) (6), (b) (7)

B Squad Beat

| b) (7)(C), (b) (7 | R     | S/O       |      | 0600-1800 |
|-------------------|-------|-----------|------|-----------|
| , (b) (7)(F)      | R     | S/O       |      | 0600-1800 |
|                   | R     | S/O       |      | 0600-1800 |
|                   | R     | S/O       |      | A/L       |
|                   | R     | S/O       |      | 0600-1800 |
|                   | R     | 0600-1800 | (87) | 0600-1800 |
|                   | R     | S/O       |      | 0600-1800 |
|                   | R,S   | S/O w     | (50) | 0600-1800 |
|                   | R     | S/O       |      | 0600-1400 |
|                   | R     | S/O       |      | 0600-1800 |
|                   | R     | S/O       |      | 1000-1800 |
|                   | R,T   | S/O       |      | 0600-1800 |
|                   | B,R,F | S/O       |      | 0600-1800 |
|                   | R,T   | S/O       |      | 0600-1800 |
|                   | R     | S/O       |      | 0600-1800 |
|                   | R     | S/O       |      | 0600-1800 |
|                   |       |           |      |           |
|                   |       |           |      |           |

<u>Hours</u>

S/O

S/O

| Deat | Sgt <mark>© ©. (</mark><br>Vacant |
|------|-----------------------------------|
| (b)  | (6), (b) (7)(C), (                |
|      |                                   |
|      |                                   |
|      |                                   |
|      |                                   |
|      |                                   |
|      |                                   |
|      |                                   |

D Squad

Beat

| . (b) (7)(C), ( |                                                                                            | S/O                                                                |
|-----------------|--------------------------------------------------------------------------------------------|--------------------------------------------------------------------|
| (8) (7)(P)      | S<br>F,R<br>HN,PS<br>R,T<br>R,T<br>F<br>B,F,R,T<br>B,F,R,T<br>B,R,T<br>B,R,T<br>R,F,T<br>R | S/O<br>S/O<br>S/O<br>S/O<br>S/O<br>S/O<br>S/O<br>S/O<br>S/O<br>S/O |
|                 |                                                                                            | 0.0                                                                |

B,F,R,T

Hours

Hours

S/O A/L S/O

S/O

| TENT Hours | TENT Beat                               |
|------------|-----------------------------------------|
| 1800-0600  | ( <del>0)</del> (0), (0) (7)(0), (0) (7 |
|            |                                         |
| 1800-0600  |                                         |
| 1800-0200  |                                         |
| 1800-0600  |                                         |
| 1800-0600  |                                         |
| 1800-0600  |                                         |
| 1800-0600  |                                         |
| A/L        |                                         |
| 1800-0600  |                                         |
| 2200-0600  |                                         |
| 1800-0600  |                                         |
| 1800-0600  |                                         |
| 1800-0600  |                                         |
| 1800-0600  |                                         |
| 1800-0600  |                                         |
| A/L        |                                         |
| 1800-0600  |                                         |
|            |                                         |
|            |                                         |

| Crime Patrol Unit<br>b) (6), (b) (7)(C), (b) (7)(F)     |                           | <u>Hours</u>                  | TENT Hours              | Icon Protection Unit            |
|---------------------------------------------------------|---------------------------|-------------------------------|-------------------------|---------------------------------|
|                                                         | F,R,T<br>F,R,T<br>B,F,R,T | 0600-1800<br>S/O<br>0600-1800 | S/O<br>0800-2000<br>S/O | (b) (6), (b) (7)(C), (b) (7)(F) |
| <u>Scooter Squad</u><br>(b) (6), (b) (7)(C), (b) (7)(F) | B,F,R,T                   | AL                            | S/O                     |                                 |
| Administr <u>ative</u>                                  | B,R                       | S/O                           | 0800-2000               |                                 |
| b) (6), (b) (7<br>Sgt<br>Sgt                            | C), (b) (7)(F)            | 0600-1400<br>S/O              | S/O<br>0600-1800        |                                 |