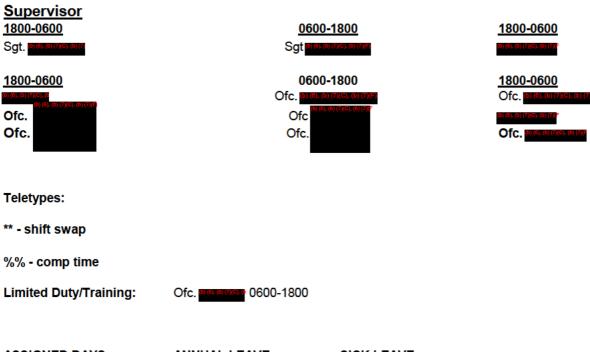

SHIFT COMMANDERS

|                                                                                                                                                                                                                                                                                                  | •••••••••••••••••••••••••••••••••••••••            |                                                                                                                                                           |                 |
|--------------------------------------------------------------------------------------------------------------------------------------------------------------------------------------------------------------------------------------------------------------------------------------------------|----------------------------------------------------|-----------------------------------------------------------------------------------------------------------------------------------------------------------|-----------------|
| <u>1800-0600</u><br>Lt втологов<br>Lt. втолог (1800-0200)                                                                                                                                                                                                                                        | <u>0600-1800</u><br>Lt. <mark>оточоглоног</mark> 7 | tentative<br><u>1800-0600</u><br>Lt. <mark>อาจาอ</mark> า                                                                                                 |                 |
| ASSIGNED DAYS<br>Lt. IDTONIOTOTIONO<br>Lt.                                                                                                                                                                                                                                                       | LEAVE                                              | SICK LEAVE                                                                                                                                                | <u>TRAINING</u> |
| Lt.                                                                                                                                                                                                                                                                                              | LIMITED DUTY                                       | <u>SPA</u>                                                                                                                                                |                 |
| WATCH COMMANDER<br>Capt. DISTORTIONOLOGIC                                                                                                                                                                                                                                                        |                                                    |                                                                                                                                                           |                 |
| INTEL DUTY OFFICIAL<br>Capt management                                                                                                                                                                                                                                                           |                                                    |                                                                                                                                                           |                 |
|                                                                                                                                                                                                                                                                                                  | SYMBOLS LEGEND                                     |                                                                                                                                                           |                 |
| <ul> <li>AA-Advanced Accident Investigator</li> <li>AR-Accident Reconstructionist</li> <li>B-Breath Test Operator</li> <li>C-Take Home Car</li> <li>D-Drug Recognition Expert</li> <li>F- Field Training Instructor</li> <li>HN - Hostage Negotiator</li> <li>M-Master Patrol Officer</li> </ul> |                                                    | ##D-DC Court<br>##M-MD Court<br>##V-Virginia Court<br>\$-Overtime<br>©-Compensatory Time<br>&-Check for Later Assignment<br><-Check for Earlier Assignmen |                 |