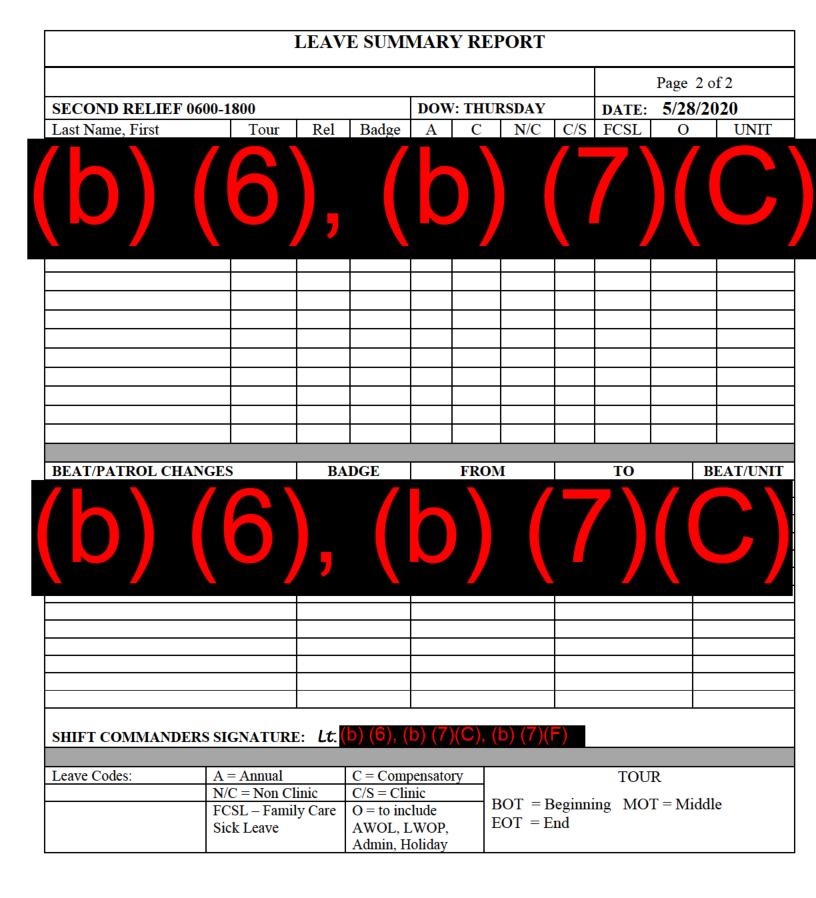

SHIFT COMMANDERS

|                                                                                                                                                                                                                                                                                                  | •••••••••••••••••••••••••••••••••••••••            |                                                                                                                                                           |                 |
|--------------------------------------------------------------------------------------------------------------------------------------------------------------------------------------------------------------------------------------------------------------------------------------------------|----------------------------------------------------|-----------------------------------------------------------------------------------------------------------------------------------------------------------|-----------------|
| <u>1800-0600</u><br>Lt втологов<br>Lt. втолог (1800-0200)                                                                                                                                                                                                                                        | <u>0600-1800</u><br>Lt. <mark>оточоглоног</mark> 7 | tentative<br><u>1800-0600</u><br>Lt. <mark>อาจาอ</mark> า                                                                                                 |                 |
| ASSIGNED DAYS<br>Lt. IDTONIOTOTIONO<br>Lt.                                                                                                                                                                                                                                                       | LEAVE                                              | SICK LEAVE                                                                                                                                                | <u>TRAINING</u> |
| Lt.                                                                                                                                                                                                                                                                                              | LIMITED DUTY                                       | <u>SPA</u>                                                                                                                                                |                 |
| WATCH COMMANDER<br>Capt. DISTORTIONOLOGIC                                                                                                                                                                                                                                                        |                                                    |                                                                                                                                                           |                 |
| INTEL DUTY OFFICIAL<br>Capt management                                                                                                                                                                                                                                                           |                                                    |                                                                                                                                                           |                 |
|                                                                                                                                                                                                                                                                                                  | SYMBOLS LEGEND                                     |                                                                                                                                                           |                 |
| <ul> <li>AA-Advanced Accident Investigator</li> <li>AR-Accident Reconstructionist</li> <li>B-Breath Test Operator</li> <li>C-Take Home Car</li> <li>D-Drug Recognition Expert</li> <li>F- Field Training Instructor</li> <li>HN - Hostage Negotiator</li> <li>M-Master Patrol Officer</li> </ul> |                                                    | ##D-DC Court<br>##M-MD Court<br>##V-Virginia Court<br>\$-Overtime<br>©-Compensatory Time<br>&-Check for Later Assignment<br><-Check for Earlier Assignmen |                 |