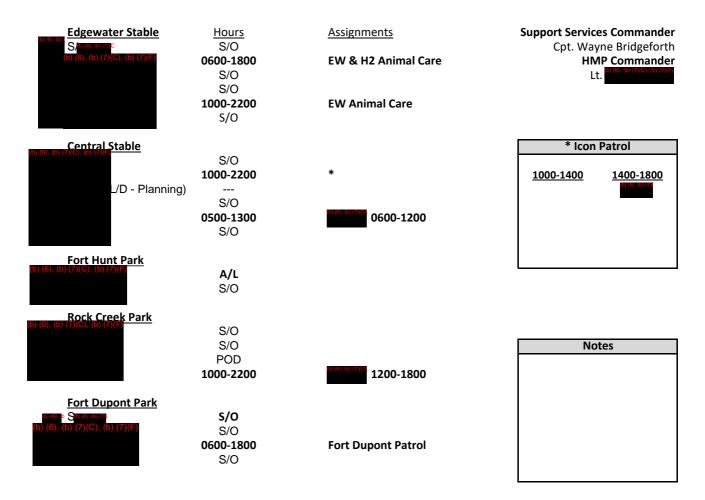

#### **CENTRAL DISTRICT** Commander Car Saturday, May 30, 2020

TENT Hours

S/O

Loan Comsec

Loan Comsec S/O

TENT Hours

0600-1800

0600-1800

| Station Commander:                                                                                                     | (b) (6), (b) (7)(C                                                                                                                                                         |     |
|------------------------------------------------------------------------------------------------------------------------|----------------------------------------------------------------------------------------------------------------------------------------------------------------------------|-----|
| A Squad<br>Beat<br>Digrof Digrof (<br>Vacant                                                                           | <u>Hours</u><br>0600-1800                                                                                                                                                  | (1) |
| (b) (6), (b) (7)(F)<br>R,T<br>PE,R<br>R<br>R<br>R<br>R<br>R<br>R<br>R<br>R<br>R<br>R<br>R<br>R<br>R<br>R<br>R<br>R,S,F | 0600-1800<br>0600-1800<br>0600-1800<br>0600-1800<br>0600-1800<br>0600-1800<br>0600-1800<br>0600-1800<br>0600-1800<br><b>A/L</b><br>Loan Comsec<br>Loan Comsec<br>0600-1800 |     |

#### Admin Commander: C Squad Beat

|    | Hours       |      | TENT Hours  | TENT Beat |
|----|-------------|------|-------------|-----------|
|    | 1800-0600   | (1)  | S/O         |           |
|    | 1800-0600   | .,   | S/O         |           |
|    | 1800-0600   |      | S/O         |           |
|    | 1800-0600   |      | S/O         |           |
|    | 1800-0600   |      | S/O         |           |
|    | A/L         |      | S/O         |           |
|    | 1800-0600   | (10) | S/O         |           |
|    | 1800-0600   |      | S/O         |           |
|    | 1800-0600   |      | S/O         |           |
| ,S | 1800-0600   |      | S/O         |           |
|    | 1800-0600   |      | S/O         |           |
|    | 1800-0600   | (87) | S/O         |           |
|    | 1800-0600   |      | S/O         |           |
|    | 1800-0200   |      | S/O         |           |
|    | Loan Comsec |      | Loan Comsec |           |
|    | 1800-0600   |      | S/O         |           |
|    | 1800-0600   |      | S/O         |           |
|    | 1800-0600   |      | S/O         |           |
|    |             |      |             |           |

Lt (b) (6), (b) (7)

B Squad Beat

| b) (7)(C), (b) (7 | R     | S/O       |      | 0600-1800 |
|-------------------|-------|-----------|------|-----------|
| , (b) (7)(F)      | R     | S/O       |      | 0600-1800 |
|                   | R     | S/O       |      | 0600-1800 |
|                   | R     | S/O       |      | A/L       |
|                   | R     | S/O       |      | 0600-1800 |
|                   | R     | 0600-1800 | (87) | 0600-1800 |
|                   | R     | S/O       |      | 0600-1800 |
|                   | R,S   | S/O w     | (50) | 0600-1800 |
|                   | R     | S/O       |      | 0600-1400 |
|                   | R     | S/O       |      | 0600-1800 |
|                   | R     | S/O       |      | 1000-1800 |
|                   | R,T   | S/O       |      | 0600-1800 |
|                   | B,R,F | S/O       |      | 0600-1800 |
|                   | R,T   | S/O       |      | 0600-1800 |
|                   | R     | S/O       |      | 0600-1800 |
|                   | R     | S/O       |      | 0600-1800 |
|                   |       |           |      |           |
|                   |       |           |      |           |

<u>Hours</u>

S/O

S/O

| Deat | Sgt <mark>© ©. (</mark><br>Vacant |
|------|-----------------------------------|
| (b)  | (6), (b) (7)(C), (                |
|      |                                   |
|      |                                   |
|      |                                   |
|      |                                   |
|      |                                   |
|      |                                   |
|      |                                   |

D Squad

Beat

| . (b) (7)(C), ( |                                                                                            | S/O                                                                |
|-----------------|--------------------------------------------------------------------------------------------|--------------------------------------------------------------------|
| (8) (7)(P)      | S<br>F,R<br>HN,PS<br>R,T<br>R,T<br>F<br>B,F,R,T<br>B,F,R,T<br>B,R,T<br>B,R,T<br>R,F,T<br>R | S/O<br>S/O<br>S/O<br>S/O<br>S/O<br>S/O<br>S/O<br>S/O<br>S/O<br>S/O |
|                 |                                                                                            | 0.0                                                                |

B,F,R,T

Hours

Hours

S/O A/L S/O

S/O

| TENT Hours | TENT Beat                               |
|------------|-----------------------------------------|
| 1800-0600  | ( <del>0)</del> (0), (0) (7)(0), (0) (7 |
|            |                                         |
| 1800-0600  |                                         |
| 1800-0200  |                                         |
| 1800-0600  |                                         |
| 1800-0600  |                                         |
| 1800-0600  |                                         |
| 1800-0600  |                                         |
| A/L        |                                         |
| 1800-0600  |                                         |
| 2200-0600  |                                         |
| 1800-0600  |                                         |
| 1800-0600  |                                         |
| 1800-0600  |                                         |
| 1800-0600  |                                         |
| 1800-0600  |                                         |
| A/L        |                                         |
| 1800-0600  |                                         |
|            |                                         |
|            |                                         |

| Crime Patrol Unit<br>b) (6), (b) (7)(C), (b) (7)(F)     |                           | <u>Hours</u>                  | TENT Hours              | Icon Protection Unit            |
|---------------------------------------------------------|---------------------------|-------------------------------|-------------------------|---------------------------------|
|                                                         | F,R,T<br>F,R,T<br>B,F,R,T | 0600-1800<br>S/O<br>0600-1800 | S/O<br>0800-2000<br>S/O | (b) (6), (b) (7)(C), (b) (7)(F) |
| <u>Scooter Squad</u><br>(b) (6), (b) (7)(C), (b) (7)(F) | B,F,R,T                   | AL                            | S/O                     |                                 |
| Administr <u>ative</u>                                  | B,R                       | S/O                           | 0800-2000               |                                 |
| b) (6), (b) (7<br>Sgt<br>Sgt                            | C), (b) (7)(F)            | 0600-1400<br>S/O              | S/O<br>0600-1800        |                                 |

| TENT Hours |
|------------|
| S/O        |
| S/O        |
| S/O        |
| 0530-1730  |

#### SPECIAL FORCES Commander Car - Capt Russ Fennelly Saturday, May 30, 2020