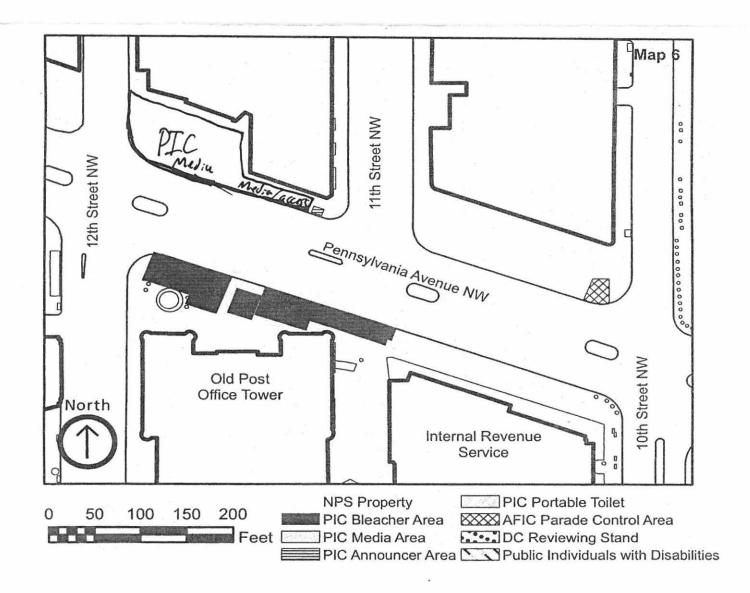

## SECTION III: Logistics

| Set-up dates 12/19/2016<br>Starting                                    | Ending | 1/19/2017          | AM           | <i>l/PM</i><br>From | 6:00am   | То    |                       |
|------------------------------------------------------------------------|--------|--------------------|--------------|---------------------|----------|-------|-----------------------|
| Activity dates 1/20/2017                                               | Ų      | 1/20/2017          | AM           | I/PM                |          |       |                       |
| Starting                                                               | Ending | 1/20/2017          |              | From                |          | То    |                       |
| Break-down dates 1/21/2017                                             |        | 2/10/2017          | AM           | I/PM                |          |       | 11:59pm               |
| Starting                                                               | Ending |                    |              | From                |          | То    |                       |
| Estimated maximum number<br>participants and spectators)               | -      | oants for EACH PAR | K AREA TO BE | USED                | (Includi | ng or | ganizers, volunteers, |
| Purpose of activity:                                                   |        | -Statistic Regime  |              |                     |          |       |                       |
| i uipose of activity.                                                  |        |                    |              |                     |          |       |                       |
| Media platform to be erected for 5<br>Presidential Inaugural Committee |        |                    |              |                     |          |       |                       |

unable to attend in person.

<sup>3</sup> The White House Sidewalk is the sidewalk between East and West Executive Avenues, on the south side Pennsylvania Avenue, N.W.

Plan for proposed activity (include all speakers, a complete time schedule of the activity, proposed routes for any marches or parades, plans for the orderly termination and dispersal of activity that might affect regular flow of city traffic, etc.): Media platform to be erected for the 58th Presidential Inaurugal Committee parade. Media will broadcast from the platform before, during, and possibly after the parade on Jan. 20, 2016.