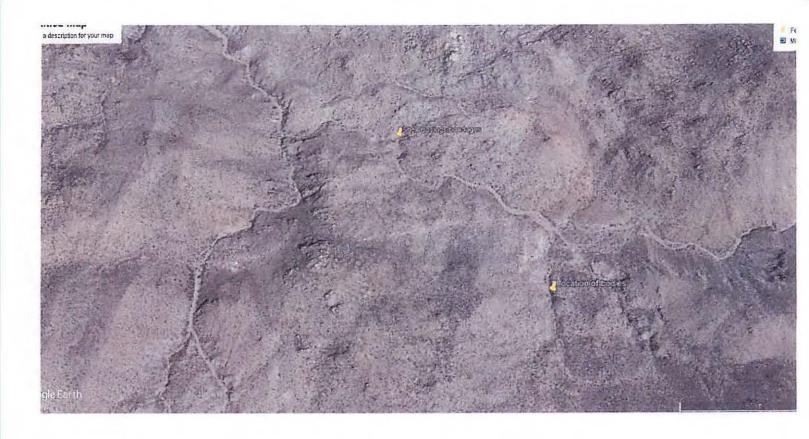

#### Scene-

The Maze Trailhead in Joshua Tree National Park features a series of loops that wind in and around a maze of rock outcrops, small peaks, and desert washes at an average elevation of 4,000 feet.

Temperatures on the day the two went missing and the days after were reported to be high humidity and above 110 degrees. The peaks are characterized by steep ravines, small cliffs, and rubble piles that form numerous caves and crevices.

#### Significant Clues/Resources-

On Friday, July 28 a searcher ((b) (c), (b) (7)(C)) was able to identify a track from both individuals at their vehicle and also located another matching track about 2/10ths of a mile away on the North Canyon Trail in a wash. These tracks were photographed, measured, and their locations documented.

Searchers ((b) (6), (b) (7)(C) ) smelled an odor of decomposition near the location of the track in the North Canyon wash on Sunday, July 30. The wind was blowing out of the East at that time.

An extensive mapping effort was undertaken to incorporate GPS data from the search teams to a map by the San Bernadino Emergency Services Unit using a program called "SarTopo". We were not able to access this program but its use would be critical in entering and recording any ongoing search efforts. Detective Sergeant (b) (6). (b) (7)(c) (Cell (b) (6), (b) (7)(c) and Detective (b) (6), (b) (7)(c) (Cell (b) (6), (b) (7)(c) were the primary Investigators. Their investigation revealed the following, in essence: