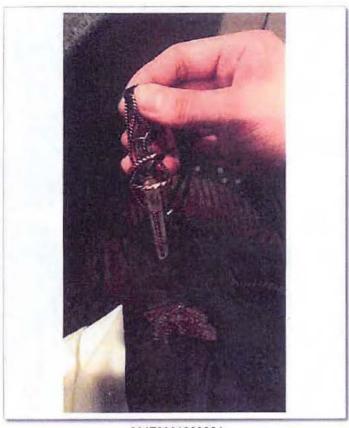

Wilton took me up the side canyon where I observed the items that observed a female and male lying next to each other in a mummified state and both bodies were intact. While inspecting the scene, I observed a hole in the right forehead of the female that appeared to me to be a gunshot wound. I did not observe this type of wound on the male. Without disturbing the scene, I looked for a weapon, but did not see one. I took photographs of the scene and the bodies to show the coroner.

I met with Deputy of the coroner's office and showed her the photographs and my finding of what I believed to be a gunshot wound. She documented the personal items as we continued up the wash. Deputy examined the bodies and she thought the hole could be a gunshot wound but was not sure due to the condition of the body. She continued documenting the scene. As she moved the male to put him in a body bag, we observed part of a handgun that was under his leg and the remainder covered by sand. She examined the males body further and observed that the roof of his mouth was gone indicating that he had been shot through the mouth.

Sargent contacted the Homicide unit to come to our location and process the scene. Due to the time of day the requested that they come out the next morning. I remained on scene overnight. I met with Detective (b) (6), (b) (7)(C) the following morning and assisted him and Deputy in processing the scene and recovering the bodies. We found identification with both bodies identifying them as Joseph Orbeso and Rachel Nguyen. The bodies were flown out by helicopter with the Sherriff staff.