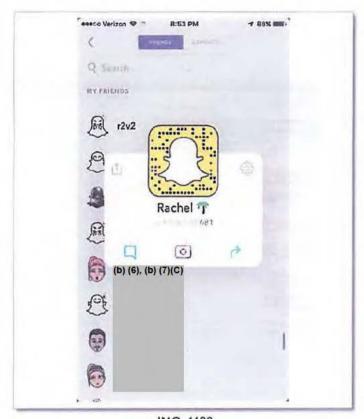

Remarks:

AES-06 - Social Media Links

Ext. doc. occ report [DOCM, 103.83 KB]:

Incident: NP17138397 [Disp.] ISB-CAPer @08/13/2017 13:06 (SAN BERNARDINO CA USA (MAZE

TRAILHEAD) (Region: PWR, State/Zone: CA, Area: JOTR)) (On 07/28/2017 Rachel Nguyen and Joseph Orbeso were reported missing and were planning on hiking in Joshua

JOTR)) (On 07/28/2017 Rachel Nguye

★(b) (6), (b) (7)(C) Author:

(b) (6), (b) (7)(C)

Report time: 08/19/2017 19:47 EDT Entered time: 08/19/2017 19:47 EDT

Entered by: Person:

Address: Vehicle: Officer:

Remarks: AES-07 - Ranchel Nguyen - Bank of America Transaction Check