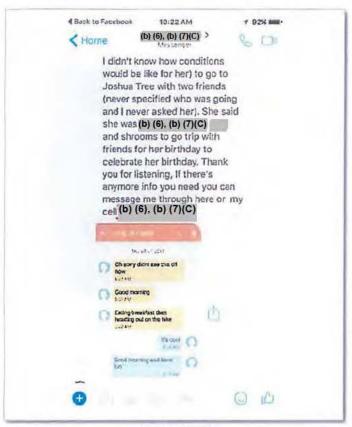

On Wednesday, May 26 Rachel drove her car with Joseph from the Westminster area to an Air-B-N-B in Joshua Tree. (b) (6), (b) (7)(C)

Rachel has dropped out of College and works at a dispensary. Joseph works as a security guard at a golf course. Prior to this trip Rachel had (b) (6), (b) (7)(C)

There are few calls between the two and very little indication of their relationship on social media channels. Rachel does call her ex-boyfriend frequently.

At the Air-B-N-B Rachel and Joseph left and went to another Air-B-N-B that Joseph had rented earlier from July 11-13. From his earlier stay Joseph knew the combination and presumably knew that the house was listed as "available". A witness saw Joseph and Rachel, and another "mystery couple" that was said to be Asian and driving a red Nissan. This information was provided by someone familiar with the Air-B-N-B but not the owner. We speculate that Rachel and Joseph wanted to party with the mystery couple and did not feel comfortable at the Air-B-N-B that they had rented because the owners were onsite; but by crashing the place he was familiar with they could have a party without prying eyes.

#### **Future Investigations:**

- Develop more detailed profile of two subject's relationship. It remains unclear how they met, what their connection is, why they chose to celebrate Rachel's birthday together, and what their plan was for their day. This information might help focus the search area.
- 2. Develop more detailed profile of each subject. Very little is known about Rachel and Joseph that would advance our search strategy and tactics. Friends need to be identified and interviewed along the lines of a traditional search profile development. Orbesco's computer browsing history, their facebook accounts, etc. It seems that the two subjects have been to Joshua Tree before from photograph of Rachel in 2016 and also Joseph renting another Air-B-N-B on or about July 11-13 this year. Details of prior visits could help direct search efforts.
- 3. Identify and interview "mystery couple". These two are the last known contacts that the subjects had and likely have information that could advance the investigation. This couple reportedly drove a red Nissan. The mystery couple "crashed" another Air-B-N-B that Joseph had rented in the area on July 11-13 on the night of July 26. For this reason they may be reluctant to come forward with information. A "crowd source" social media campaign might be an effective strategy to get them to come forward-perhaps a social media plea with a tip line might work.