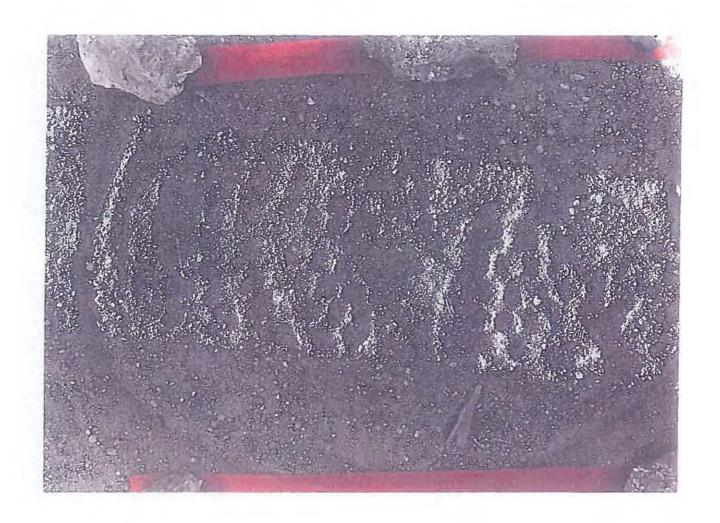

#### Significant Clues/Resources-

On Friday, July 28 a searcher ((b) (c), (b) (7)(C)) was able to identify a track from both individuals at their vehicle and also located another matching track about 2/10ths of a mile away on the North Canyon Trail in a wash. These tracks were photographed, measured, and their locations documented.