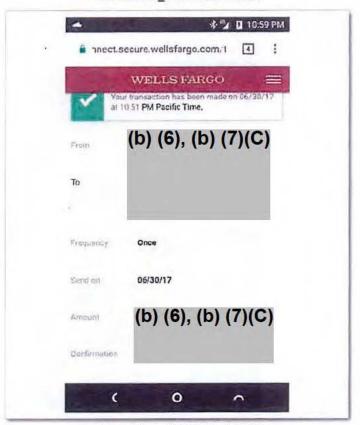

JOTR)) (On 07/28/2017 Rachel Nguye

★(b) (6), (b) (7)(C) Author:

(b) (6), (b) (7)(C)

Report time: 08/19/2017 19:47 EDT Entered time: 08/19/2017 19:47 EDT

Entered by: Person:

Address: Vehicle: Officer:

Remarks: AES-07 - Ranchel Nguyen - Bank of America Transaction Check