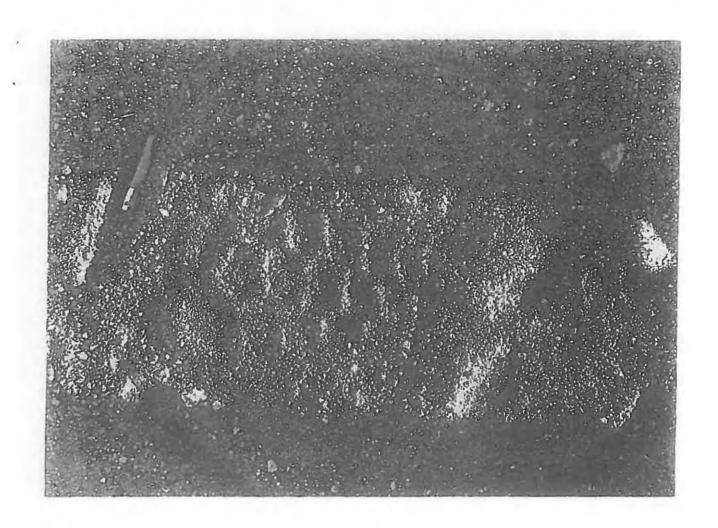

#### Significant Clues/Resources-

On Friday, July 28 a searcher ((b) (c), (b) (7)(C)) was able to identify a track from both individuals at their vehicle and also located another matching track about 2/10ths of a mile away on the North Canyon Trail in a wash. These tracks were photographed, measured, and their locations documented.