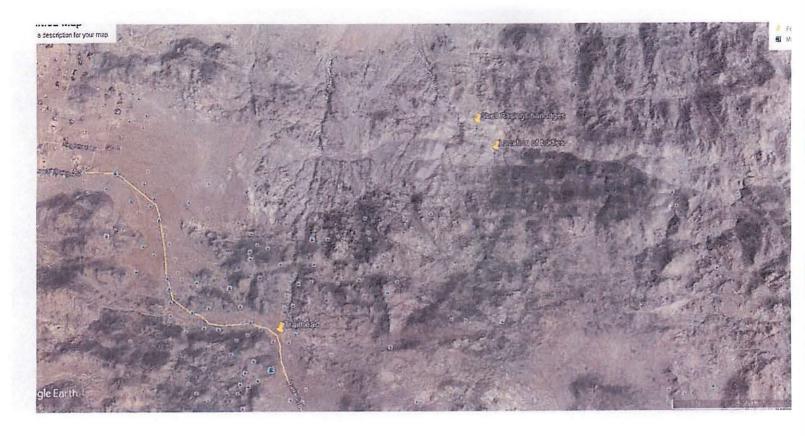

#### Scene-

The Maze Trailhead in Joshua Tree National Park features a series of loops that wind in and around a maze of rock outcrops, small peaks, and desert washes at an average elevation of 4,000 feet.

Temperatures on the day the two went missing and the days after were reported to be high humidity and above 110 degrees. The peaks are characterized by steep ravines, small cliffs, and rubble piles that form numerous caves and crevices.

#### Significant Clues/Resources-

On Friday, July 28 a searcher ((b) (c), (b) (7)(C)) was able to identify a track from both individuals at their vehicle and also located another matching track about 2/10ths of a mile away on the North Canyon Trail in a wash. These tracks were photographed, measured, and their locations documented.

Searchers ((b) (6), (b) (7)(C) ) smelled an odor of decomposition near the location of the track in the North Canyon wash on Sunday, July 30. The wind was blowing out of the East at that time.

An extensive mapping effort was undertaken to incorporate GPS data from the search teams to a map by the San Bernadino Emergency Services Unit using a program called "SarTopo". We were not able to access this program but its use would be critical in entering and recording any ongoing search efforts. Detective Sergeant (b) (6). (b) (7)(c) (Cell (b) (6), (b) (7)(c) and Detective (b) (6), (b) (7)(c) (Cell (b) (6), (b) (7)(c) were the primary Investigators. Their investigation revealed the following, in essence: