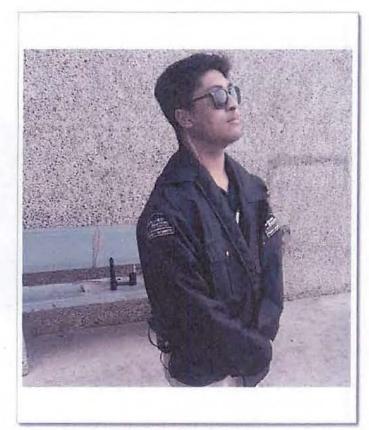

ORBESO, JOSEPH MALLARI [DECEASED] / Deceased; Suspect; Hist - Visitor / DOB: (b) (6), (b) (7)(C) (22) Gender: Male SSN: (b) (6), (b) (7)(C) (b) (6), (b) (7)(C) LAKEWOOD, CA USA 90713 (b) (6), (b) (7)(C) @GMAIL COM) DL:(b) (6), (b) (7)(C)

Person:

ORBESO, JOSEPH MALLARI [DECEASED](b) (6), (b) (7)(C) (22) M (b) (6), (b) (7)(C) LAKEWOOD, CA USA 90713 (b) (6), (b) (7)(C) GMAIL.COM) DL(b) (6), (b) (7)(C) LAKEWOOD, CA USA 90713 (b) (6), (b) (7)(C) GMAIL.COM) DL(b) (6), (b) (7)(C) SAN BERNARDINO CA USA (MAZE TRAILHEAD) (Region: PWR, State/Zone: CA, Area: