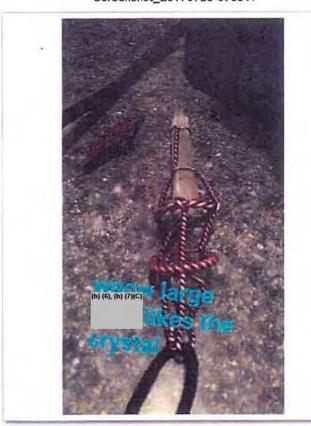

I responded to baseline and Cascade Road. I met with San Bernardino Sherriff investigator on the San Bernardin

I and 6 additional SAR team members hiked approximately 1.25 miles south of Baseline road and met up with Joshua Tree Sar team member (b) (6); (b) (7)(C). He stated that his team along with Joseph's father had been searching the wash and side canyons that had not been searched completely during the main search. They reached the point where SBSO search teams stopped their search and marked the point with flagging tape. A short distance past this point, the team found a few 44 magnum shell casings and wrappings from bandages on the hillside of the wash.

They continued south in the wash and they came upon a type of foam case in the middle of the wash. They hiked up a side canyon and found more personal items and a shoe. As they continued up the small wash, they found another shoe. As they continued approximately 100 yards up from where the side canyon split from the main wash, they found two bodies that appeared to be a male and a female. They were lying against the hillside under a tree.