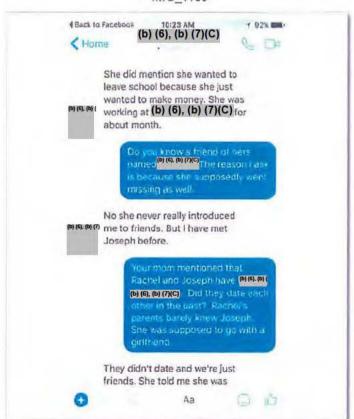

On Wednesday, May 26 Rachel drove her car with Joseph from the Westminster area to an Air-B-N-B in Joshua Tree. (b) (6), (b) (7)(C)

Rachel has dropped out of College and works at a dispensary. Joseph works as a security guard at a golf course. Prior to this trip Rachel had (b) (6), (b) (7)(C)

There are few calls between the two and very little indication of their relationship on social media channels. Rachel does call her ex-boyfriend frequently.

At the Air-B-N-B Rachel and Joseph left and went to another Air-B-N-B that Joseph had rented earlier from July 11-13. From his earlier stay Joseph knew the combination and presumably knew that the house was listed as "available". A witness saw Joseph and Rachel, and another "mystery couple" that was said to be Asian and driving a red Nissan. This information was provided by someone familiar with the Air-B-N-B but not the owner. We speculate that Rachel and Joseph wanted to party with the mystery couple and did not feel comfortable at the Air-B-N-B that they had rented because the owners were onsite; but by crashing the place he was familiar with they could have a party without prying eyes.

#### **Future Investigations:**

- Develop more detailed profile of two subject's relationship. It remains unclear how they met, what their connection is, why they chose to celebrate Rachel's birthday together, and what their plan was for their day. This information might help focus the search area.
- 2. Develop more detailed profile of each subject. Very little is known about Rachel and Joseph that would advance our search strategy and tactics. Friends need to be identified and interviewed along the lines of a traditional search profile development. Orbesco's computer browsing history, their facebook accounts, etc. It seems that the two subjects have been to Joshua Tree before from photograph of Rachel in 2016 and also Joseph renting another Air-B-N-B on or about July 11-13 this year. Details of prior visits could help direct search efforts.
- 3. Identify and interview "mystery couple". These two are the last known contacts that the subjects had and likely have information that could advance the investigation. This couple reportedly drove a red Nissan. The mystery couple "crashed" another Air-B-N-B that Joseph had rented in the area on July 11-13 on the night of July 26. For this reason they may be reluctant to come forward with information. A "crowd source" social media campaign might be an effective strategy to get them to come forward-perhaps a social media plea with a tip line might work.