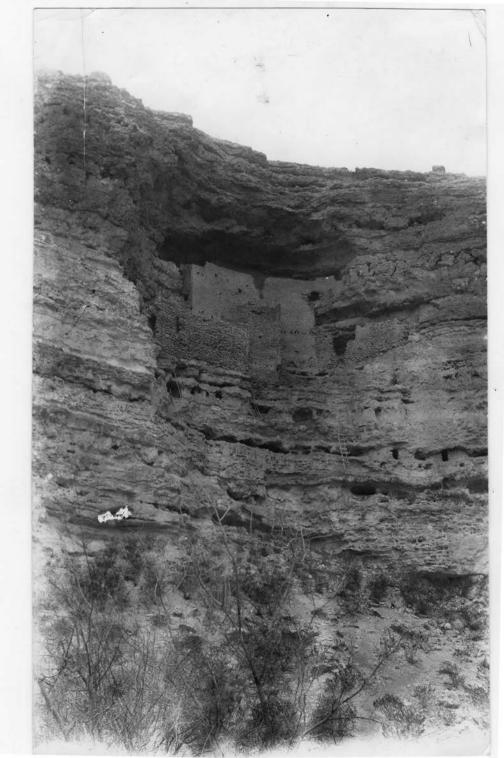

From Chaco Canon the party traveled to Santa Fe, then southwest into Arizona and to Montezumas Castle. Here considerable excavation was done in and around the ruins and it was in this ruin, that a burial place was found and the mummy discovered that is in this collection. From Montezumas Castle the party traveled north to the Moqui Indian Villages, and then into Southern Utah.

Reference is made to Acting Superintendent Thomas's momorandum of May 21 for the Superintendent, Mesa Verde National Park, stating that a proper case for the exhibit of mummies at Montezuma Castle National Monument would soon arrive and requesting that we send to Montezuma Castle, for exhibit, the child mummy now on exhibit at Mesa Verde which was found in excavations conducted at Montezuma Castle by Mr. S. L. Palmer of Burdette, Kansas, in 1894 or 1895. This mummy, and other materials assembled by Mr. Palmer, Sr., in excavations in Chaco Canyon and Mesa Verde and now held under loan agreement executed for the park December 17, 1937 by former Assistant Superintendent Franke, are subject to recall by Mr. S. L. Palmer, Jr., upon one year's notice.