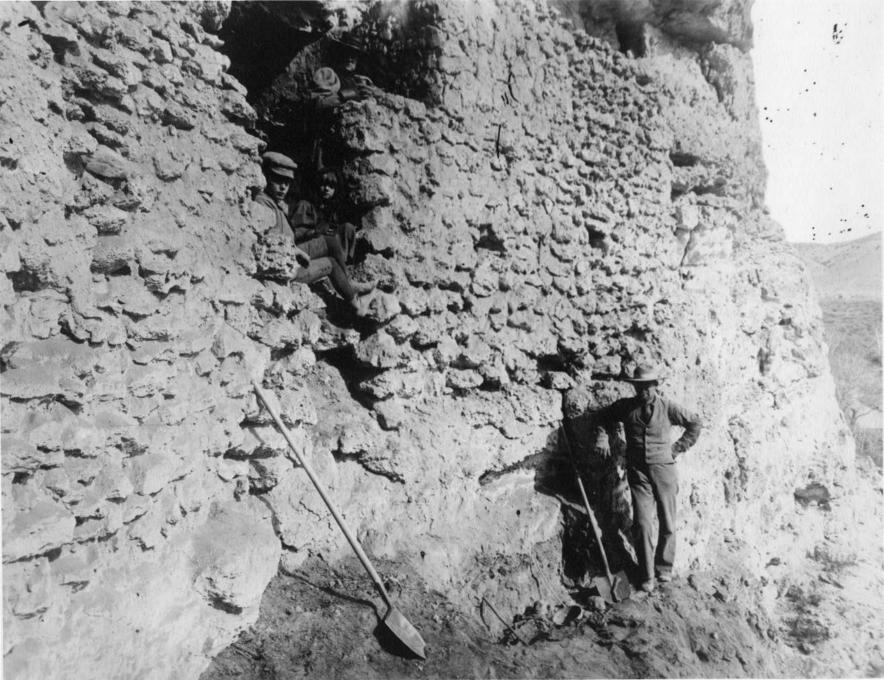

From Chaco Canon the party traveled to Santa Fe, then southwest into Arizona and to Montezumas Castle. Here considerable excavation was done in and around the ruins and it was in this ruin, that a burial place was found and the mummy discovered that is in this collection. From Montezumas Castle the party traveled north to the Moqui Indian Villages, and then into Southern Utah.

Reference is made to Acting Superintendent Thomas's momorandum of May 21 for the Superintendent, Mesa Verde National Park, stating that a proper case for the exhibit of mummies at Montezuma Castle National Monument would soon arrive and requesting that we send to Montezuma Castle, for exhibit, the child mummy now on exhibit at Mesa Verde which was found in excavations conducted at Montezuma Castle by Mr. S. L. Palmer of Burdette, Kansas, in 1894 or 1895. This mummy, and other materials assembled by Mr. Palmer, Sr., in excavations in Chaco Canyon and Mesa Verde and now held under loan agreement executed for the park December 17, 1937 by former Assistant Superintendent Franke, are subject to recall by Mr. S. L. Palmer, Jr., upon one year's notice.