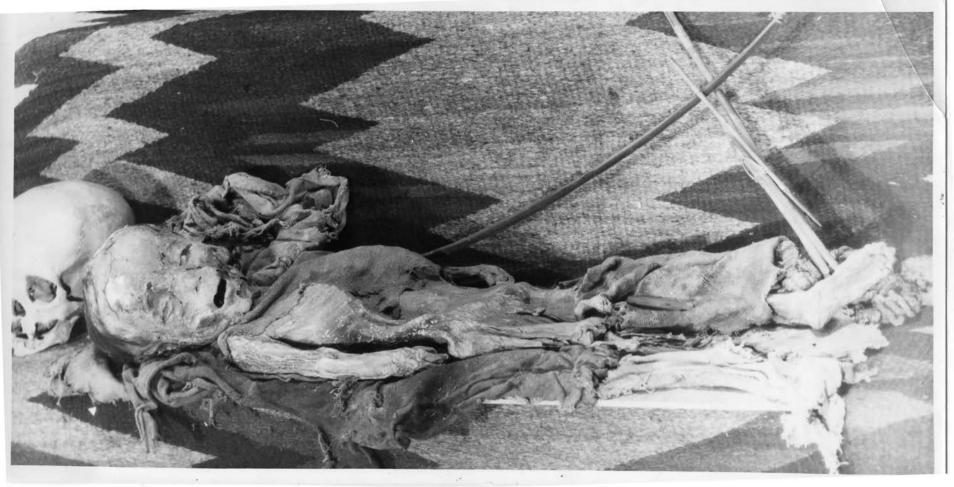

The collection consists of one very well preserved mummy of a child, which was taken from Montezuma's Castle, numerous skulls bones etc. together with cloth and various materials found in cliff dwellings. Some thirty or forty pieces of pottery all in very good shape, most of which was excavated in Chaco Canon. also some miscellaneous stone tools.

Some of the articles are excellent and will be worked into our exhibits at the first opportunity. The mummy is of course a prize as it is certainly a splendid example of preservation. It will be put on display immediately and will add a great deal of interest to our burial exhibits. We are interested in the age of the little boy at the time of death and will have dentist and doctors endeavor to determine it from the teeth.

This mummy is nine inches wide and twenty-nine inches long. The height, or thickness, probably isn't important but in case you should wonder about it the measurement is five and one-half inches. The mummy is that of a child, stretched out full-length on its back. All is in good condition except one leg which is missing below the knee.